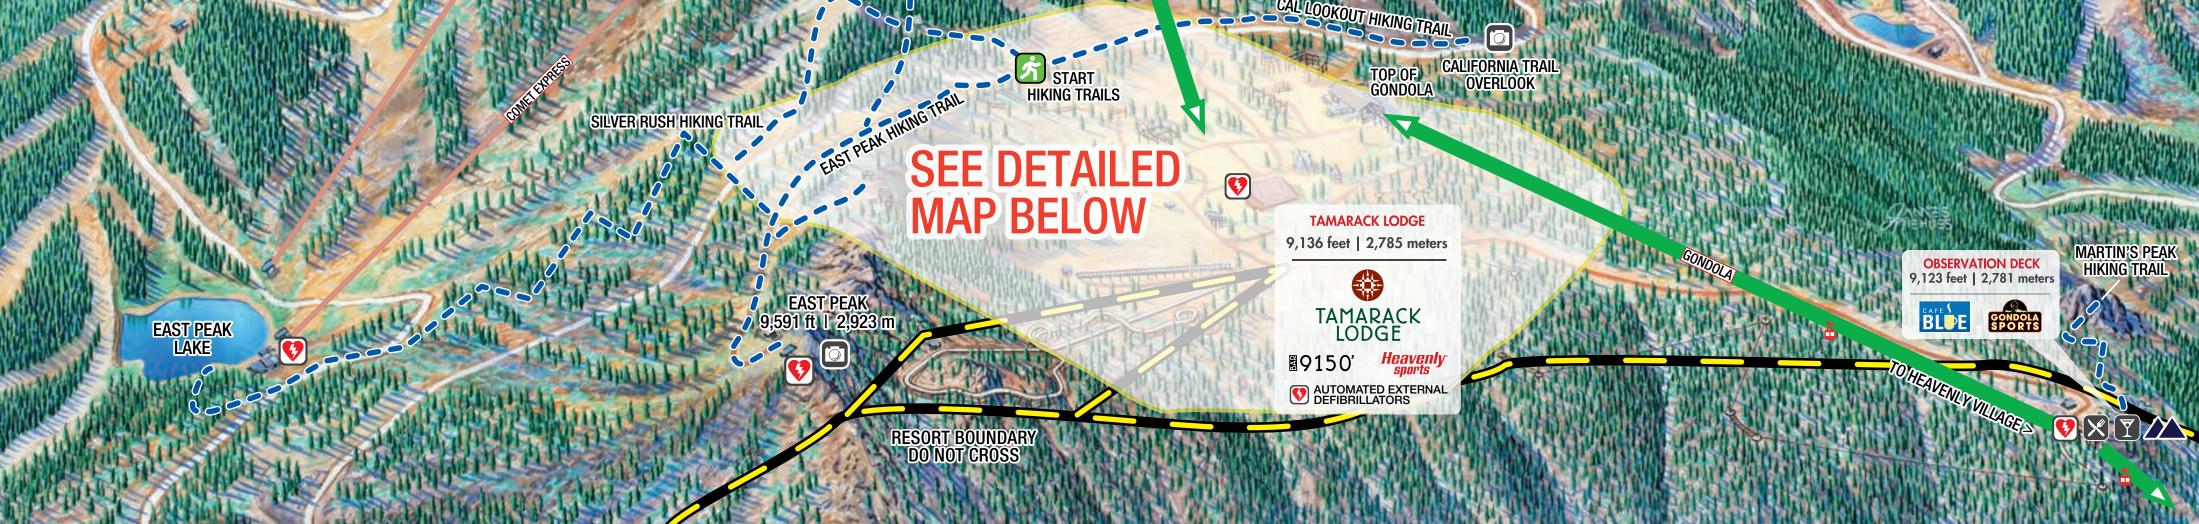

### MAP LEGEND

#### INFORMATION

1 Top of Gondola Welcome Center 2 Top of Gondola

#### ACTIVITIES

- **3** Granite Peak Climbing Wall
- 4 Summer Tubing
- 5 Ridge Rider Mountain Coaster 6 Gemstone Panning
- 7 Red Tail Zip Line
- 8 Hot Shot Zip Line
- - Hiking Trails Zip Lines

## Ridge Rider Mountain Coaster

- Lift with Downloading
- Resort Boundary

## Interpretive Education Trail / Loop Trail / Walking Path

X Restaurants

Cocktails

**M** Restrooms

Start Hiking Trails

Ticket Booth

First Aid