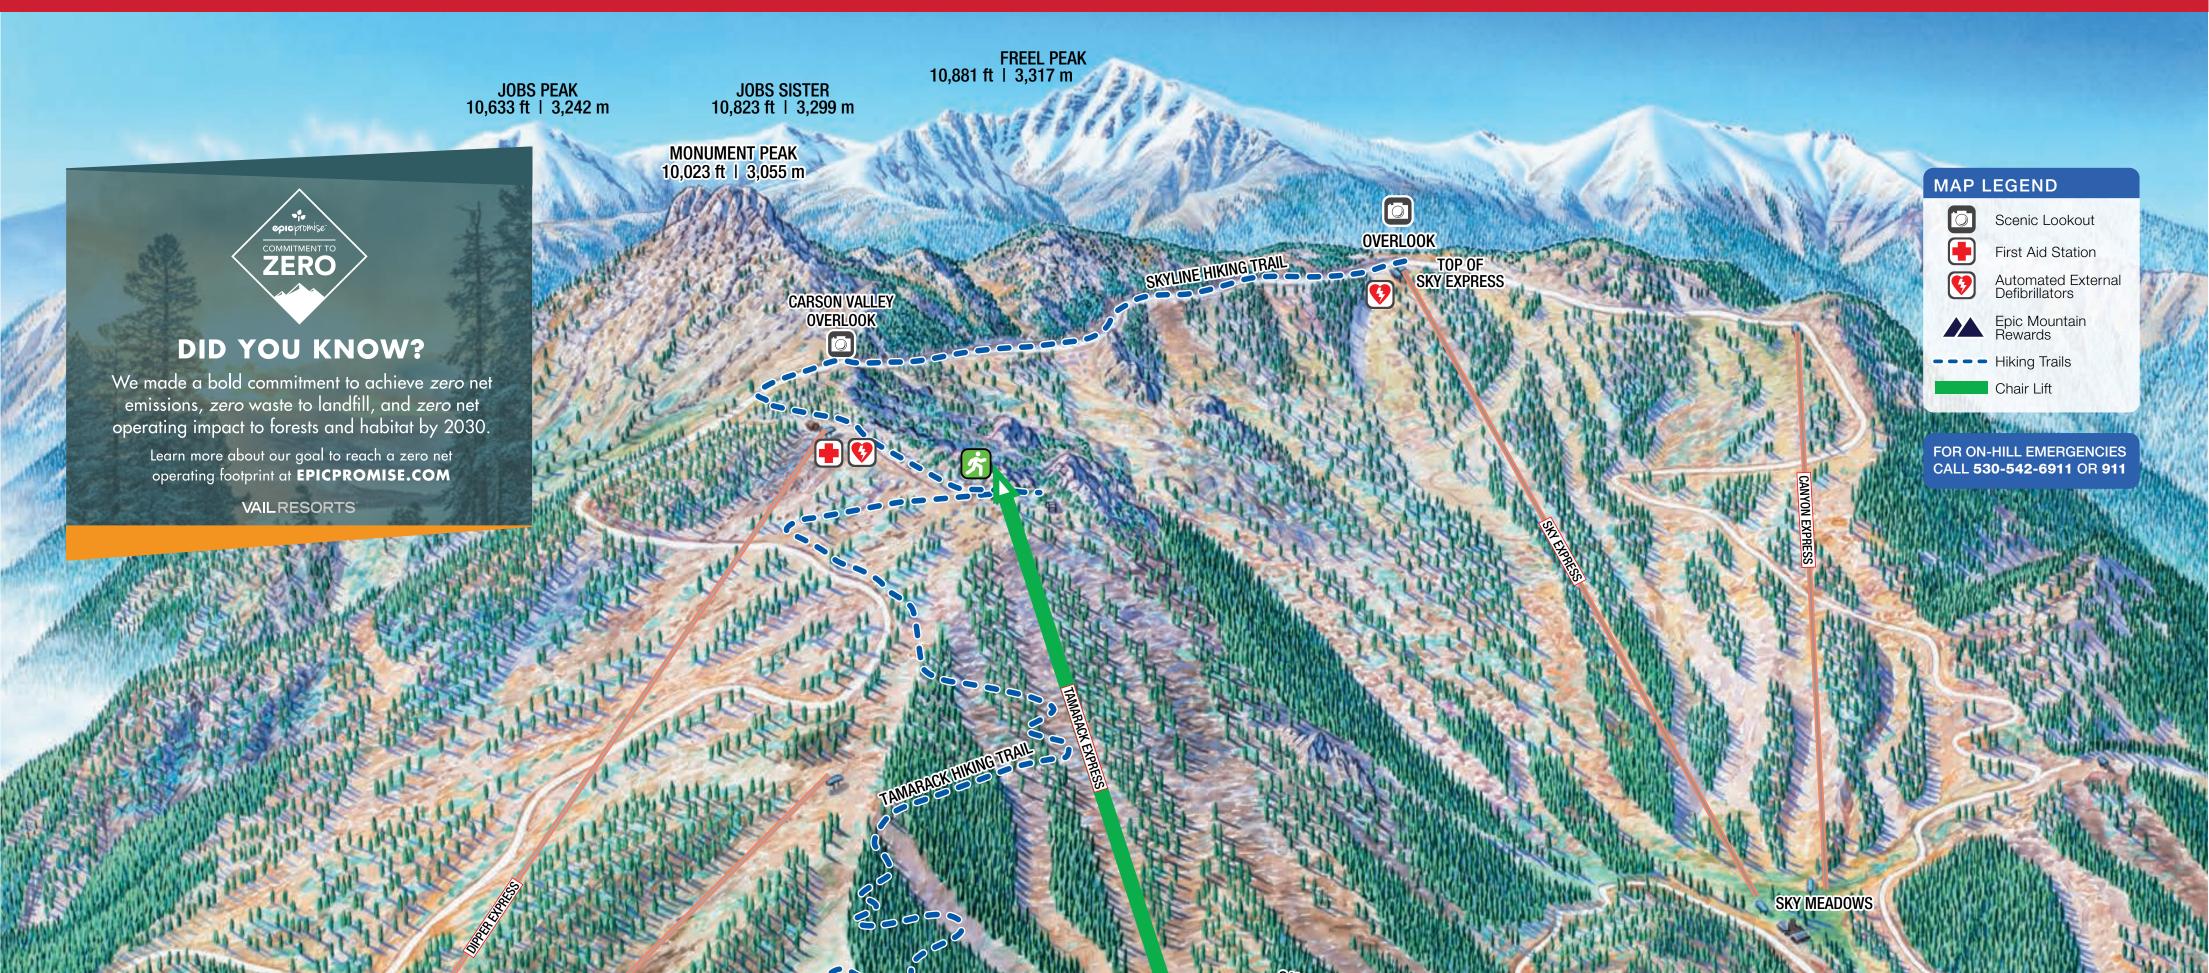

### MAP LEGEND

#### INFORMATION

1 Top of Gondola Welcome Center 2 Top of Gondola

#### ACTIVITIES

- **3** Granite Peak Climbing Wall
- 4 Summer Tubing
- 5 Ridge Rider Mountain Coaster 6 Gemstone Panning
- 7 Red Tail Zip Line
- 8 Hot Shot Zip Line
- - Hiking Trails Zip Lines

## Ridge Rider Mountain Coaster

- Lift with Downloading
- Resort Boundary

## Interpretive Education Trail / Loop Trail / Walking Path

X Restaurants

Cocktails

**M** Restrooms

Start Hiking Trails

Ticket Booth

First Aid

### FOR EMERGENCY SERVICES CALL: 530.542.6911