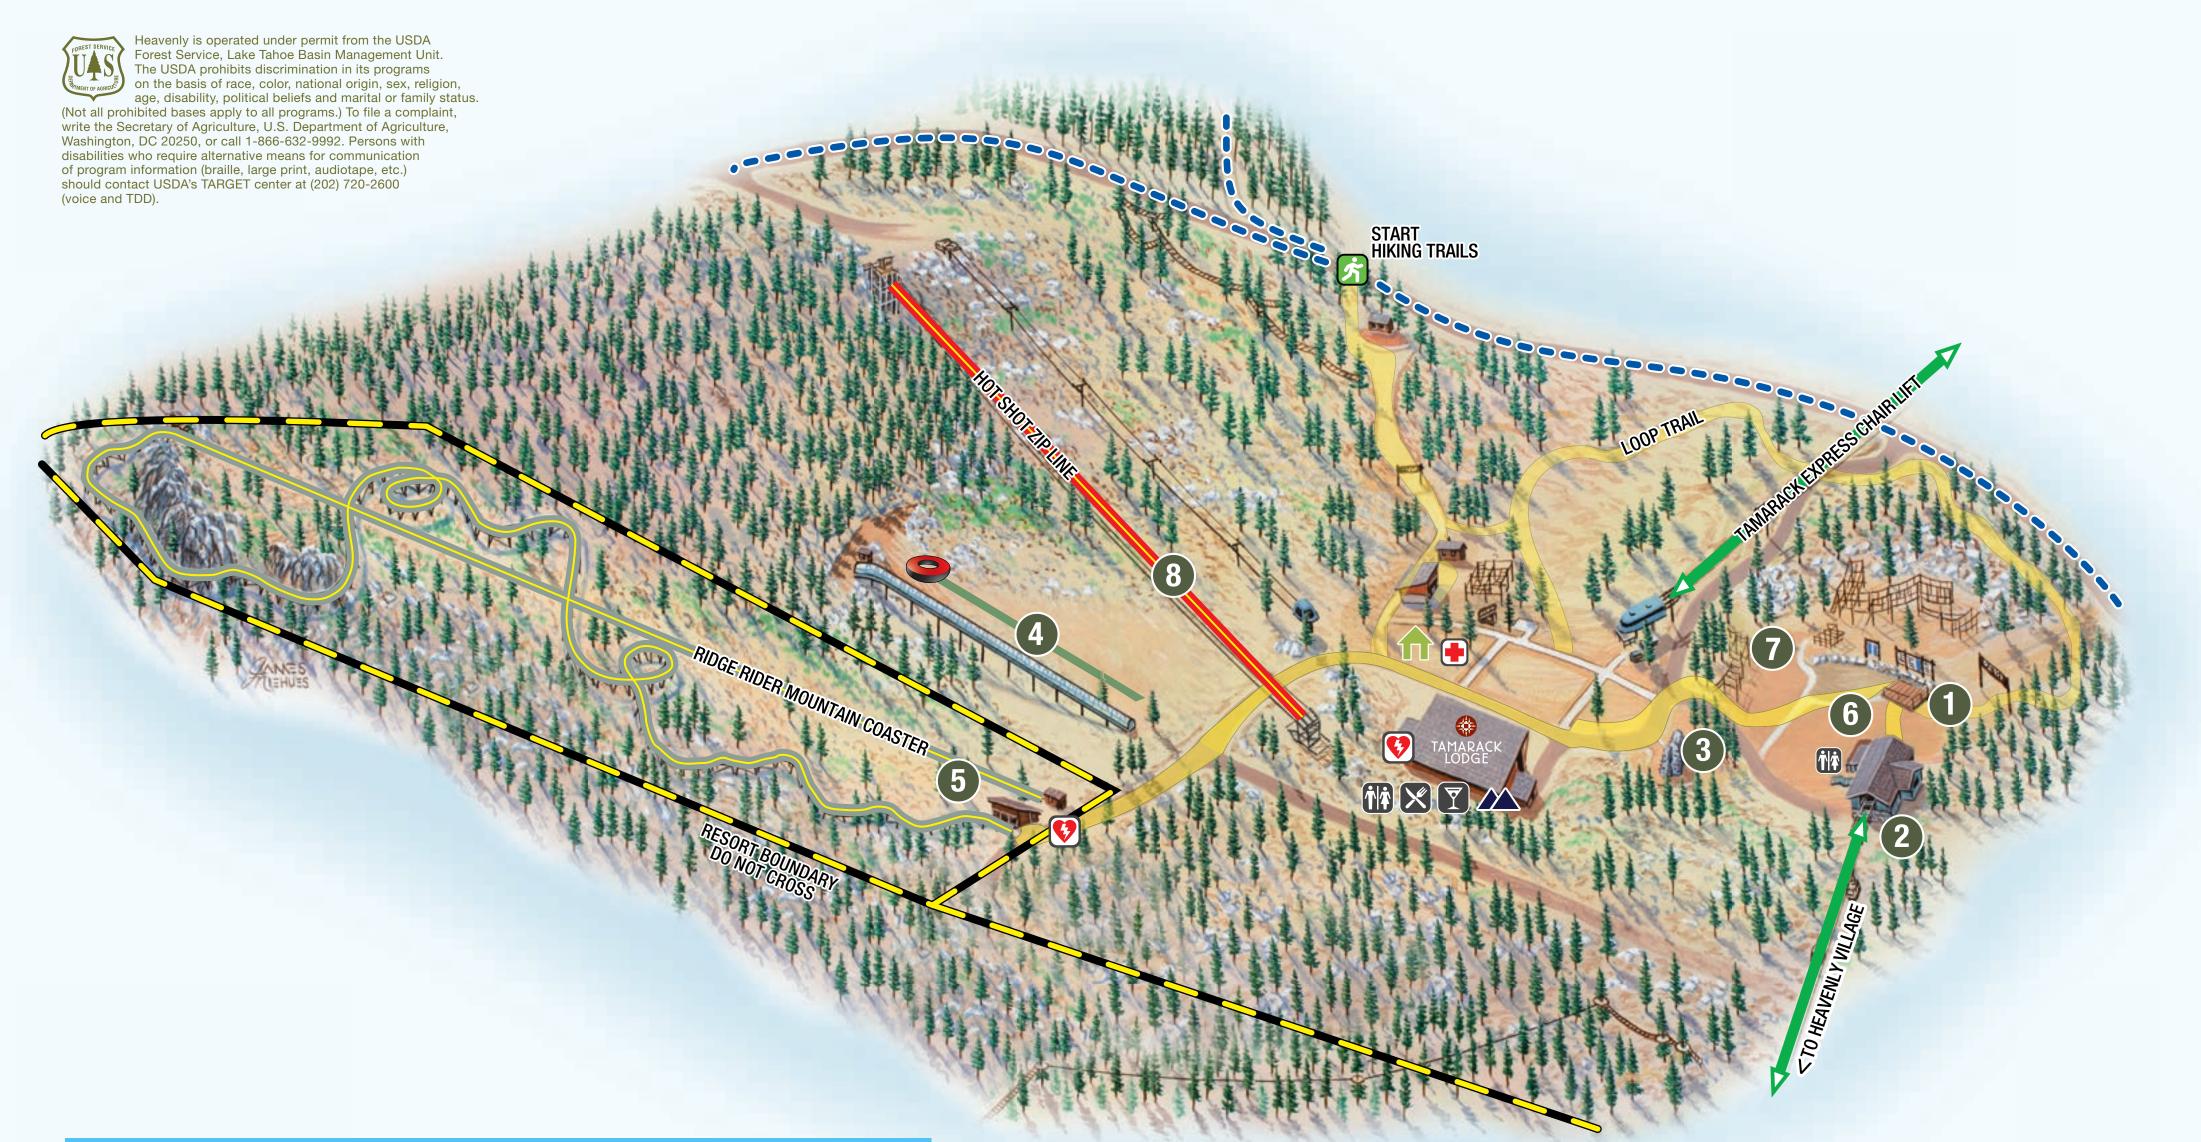

### MAP LEGEND

#### INFORMATION

1 Top of Gondola Welcome Center 2 Top of Gondola

#### ACTIVITIES

- **3** Granite Peak Climbing Wall
- 4 Summer Tubing
- 5 Ridge Rider Mountain Coaster 6 Gemstone Panning
- 7 Red Tail Zip Line
- 8 Hot Shot Zip Line
- - Hiking Trails Zip Lines

## Ridge Rider Mountain Coaster

- Lift with Downloading
- Resort Boundary

## Interpretive Education Trail / Loop Trail / Walking Path

X Restaurants

Cocktails

**M** Restrooms

Start Hiking Trails

Ticket Booth

First Aid